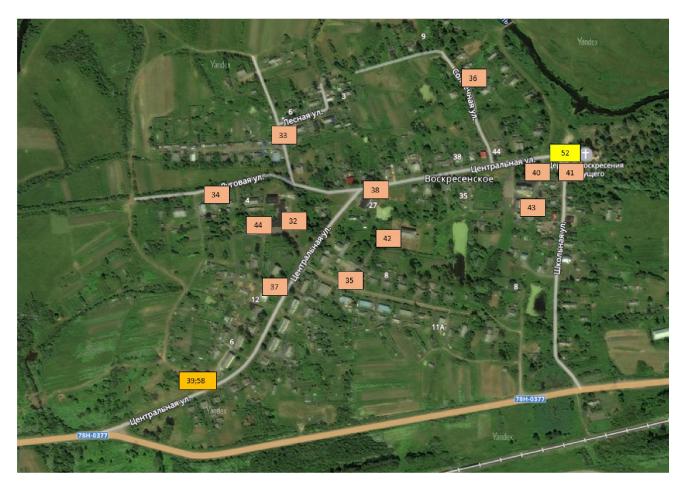

4. с. Воскресенское Некоузского района Ярославской области (нумерация в соответствии с реестром мест (площадок) накопления ТКО)

5. д. Боброково Некоузского района Ярославской области (нумерация в соответствии с реестром мест (площадок) накопления ТКО)