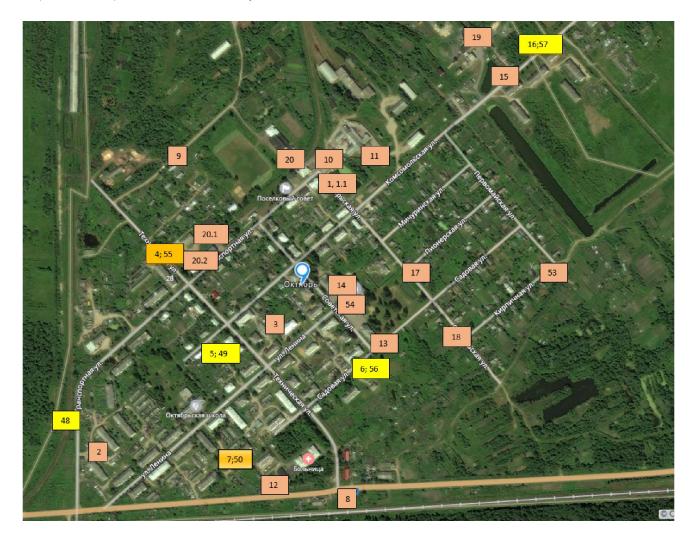

#### Схема размещения мест (площадок) накопления твердых коммунальных отходов в Октябрьском сельском поселении

1. п. Октябрь Некоузского района Ярославской области (нумерация в соответствии с реестром мест (площадок) накопления ТКО)