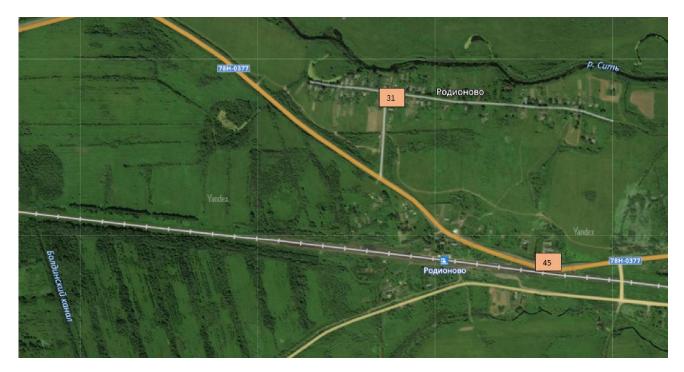

2. с. Мокеиха Некоузского района Ярославской области (нумерация в соответствии с реестром мест (площадок) накопления ТКО)

3. д. Родионово и ст. Родионово Некоузского района Ярославской области (нумерация в соответствии с реестром мест (площадок) накопления ТКО)