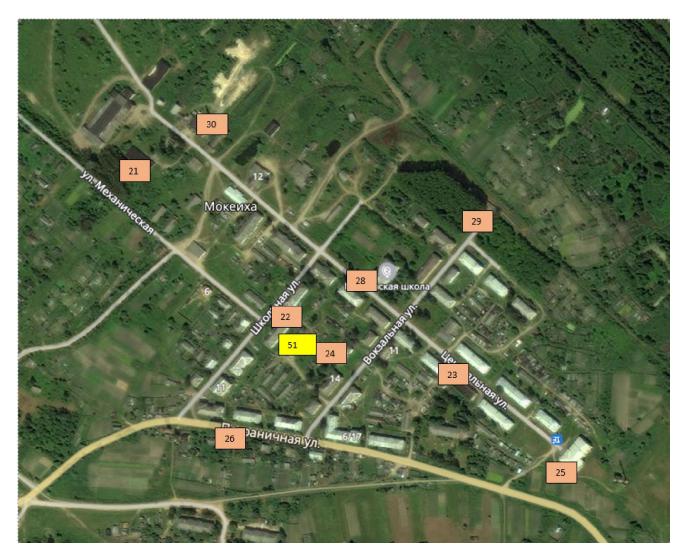

2. с. Мокеиха Некоузского района Ярославской области (нумерация в соответствии с реестром мест (площадок) накопления ТКО)

3. д. Родионово и ст. Родионово Некоузского района Ярославской области (нумерация в соответствии с реестром мест (площадок) накопления ТКО)